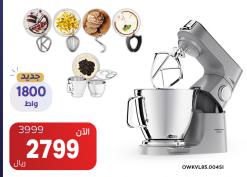

#### KENWOOD عجانة هوم بيك

على 4 دفعات بقيمة

ŧabby •• tamara

ŧabby ◆● tamara

مضارب لأنواع عجائن متعددة

• وعائين بسعة 5 لتر

• ملحق خلاط زجاجي

#### KENWOOD عجانة شيف بيكر إكس

ميزان مدمج لوزن المكونات مباشره في الوعاء ● وعائين بسعة 5 و 7 لتر

699.75 • 4 مضارب لكافة أنواع العجائن

KENWOOD قلاية وشواية صحية

• 8 وظائف مع وظيفة ترطيب على 4 دفعات بقيمة

◄ سلتان لوصفات مختلفة في نفس الوقت