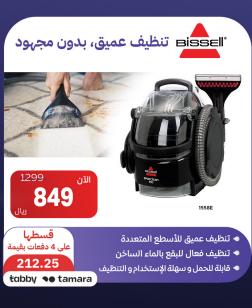

# لمزيد من عروض المكانس اضغط هنا

عبدالواحد.

2999 ريال

2499

قسطها على 4 دفعات بقيمة **624.75** tabby •• tamara

قوة الشفط تضبط تلقائيا حسب المكان و الأوساخ

لاسلكية بقوة و أداء عالي

dyson