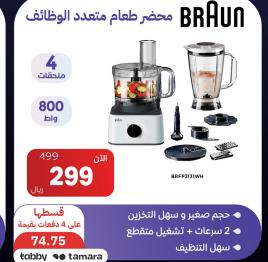

#### BRAUN محضرة طعام متعددة الاستخدامات

799 يال

قسطها على 4 دفعات بقيمة 144.75 ŧαbby **♦●** tamara

ملحق خلاط

800

ملحقات عديدة لأصناف مختلفة

BRFP3235SI

تسعة وظائف مختلفة