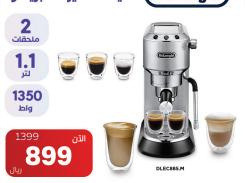

● خاصية التحكم النشط بدرجة الحرارة

• عصا تبخير احترافية

DēLonghi) ماكينة تحضير الاسبريسو ستيلوزا

 تبخير يدوي لكابتشينو مثالي على 4 دفعات بقيمة لتحضير قهوة إسبريسو عالية الجودة

134.75 ● تصميم مدمج وسهل الاستخدام ŧαbby ◆● tamara