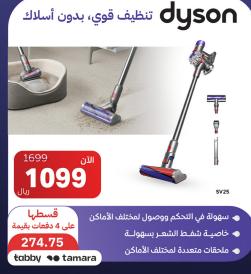

# لمزيد من عروض المكانس اضغط هنا

عبدالواحد.

2999 ريال

2499

قسطها على 4 دفعات بقيمة **624.75** tabby •• tamara

قوة الشفط تضبط تلقائيا حسب المكان و الأوساخ

لاسلكية بقوة و أداء عالي

dyson

مكنسة دايسون V15 الاسلكية

استشعار ذكي لجزيئات الأوساخ الدقيقة

Panasonic أداء قوي مع تصميم عصري

على 4 دفعات بقيمة

- سطها فعات يقيمة
  - بقیمه 🔹 تجفیف سریع

ŧabby **♦●** tamara

● تجفيف شريع ♦ تحكم سهل في وضعيات التنظيف • تحكم سهل في وضعيات التنظيف