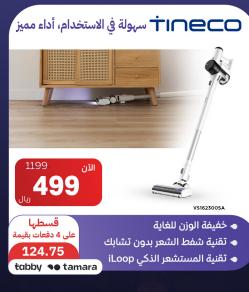

# لمزيد من عروض المكانس اضغط هنا

عبدالواحد.

2999 ريال

2499

قسطها على 4 دفعات بقيمة **624.75** tabby •• tamara

قوة الشفط تضبط تلقائيا حسب المكان و الأوساخ

لاسلكية بقوة و أداء عالي

dyson

مكنسة دايسون V15 الاسلكية

استشعار ذكي لجزيئات الأوساخ الدقيقة

Panasonic أداء قوي مع تصميم عصري

على 4 دفعات بقيمة

- سطها فعات يقيمة
  - بقیمه 🔹 تجفیف سریع

ŧabby **♦●** tamara

● تجفيف شريع ♦ تحكم سهل في وضعيات التنظيف • تحكم سهل في وضعيات التنظيف