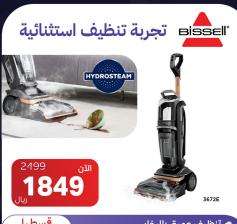

# لمزيد من عروض المكانس اضغط هنا

عبدالواحد.

2999 ريال

2499

قسطها على 4 دفعات بقيمة **624.75** tabby •• tamara

قوة الشفط تضبط تلقائيا حسب المكان و الأوساخ

لاسلكية بقوة و أداء عالي

dyson