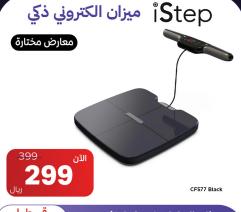

• بطارية تدوم طويلاً حتى 6 ساعات

 محمولة وخفيفة الوزن ŧabby ◆● tamara

على 4 دفعات بقيمة

74.75

ŧabby ◆● tamara

- اتصال بلوتـوث بتطبیق ذکـی
- 8 حساسات لليدين و القدمين لقياسات دقيقة للغاية

462.25 ŧabby ◆● tamara

- شحن حتى 80 % في 30 دقيقة على 4 دفعات بقيمة
  - ◄ شاشة أكبـر من الإصدار السابق

32.25 ● قياسات صحية دقيقة ŧabby ◆● tamara