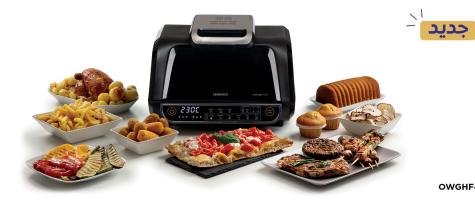

#### قلاية وشواية صحية

#### **KENWOOD**

8

1700

OWGHF40.000BK

خاصية التجفيف لألذ فاكهة مجففة

4 مستويات من الحرارة مع مؤقت

#### KENWOOD عجانة شيف بيكر إكس

ميزان مدمج لوزن المكونات مباشره في الوعاء ● وعائين بسعة 5 و 7 لتر

699.75 • 4 مضارب لكافة أنواع العجائن

KENWOOD قلاية وشواية صحية

• 8 وظائف مع وظيفة ترطيب على 4 دفعات بقيمة

◄ سلتان لوصفات مختلفة في نفس الوقت