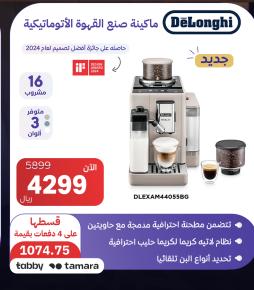

### DēLonghi

## ماكينة اليتا اكسبلور اوتوماتيك

- مطحنة مدمجة للإستمتاع بقهوة طازجة
- وصفات قهوة حارة و باردة بتخمير احترافي
  - مزغوة حليب باردة و ساخنة تلقائيا

شاشة

لمس ملونة

DLECAM450.65.S

• مطحنة مدمجة للإستمتاع بقهوة طازجة

● خاصية التحكم النشط بدرجة الحرارة

• عصا تبخير احترافية

DēLonghi) ماكينة تحضير الاسبريسو ستيلوزا

 تبخير يدوي لكابتشينو مثالي على 4 دفعات بقيمة لتحضير قهوة إسبريسو عالية الجودة

134.75 ● تصميم مدمج وسهل الاستخدام ŧαbby ◆● tamara