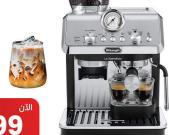

#### DēLonghi) ماكينة تحضير الاسبريسو

◄ تتضمن مكبس معدني لصنع مشروبات ذات جودة عالية على 4 دفعات بقيمة 🥌 أداء عالي بحجم ذكي بعرض 15سم فقط

224.75 🔷 رغوة حليب دقيقة و مثالية ŧabby ◆● tamara

على 4 دفعات بقيمة 94.75 تنبیهات صوتیه و ضوئیة ŧabby **♦●** tamara