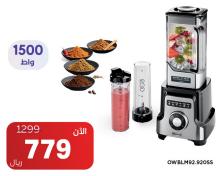

#### خلاط **KENWOOD**

● سحق الثلج مثالى لعمل الشوربة

خاصية التسخين

1000

على 4 دفعاتٌ بقيمة

ŧabby ◆● tamara

على 4 دفعات بقيمة

319.75 • أجزاء قابلة للغسل بسهولة

• سرعة متغيرة مع وظيفة نبض

ENWOOD بجهاز واحد تحضري الكثير

على 4 دفعات بقيمة 89.75

359

• صغير الحجم للغاية ، للتخزين في الأدراج ● تقطيع وهرس وعجن وبشر مباشرة للطبق

 ▼ تحضیر وجبات سریعة من الصفر ŧabby ◆● tamara