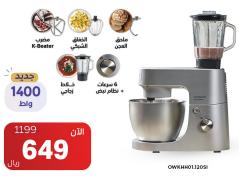

• سرعة متغيرة مع وظيفة نبض

ENWOOD بجهاز واحد تحضري الكثير

على 4 دفعات بقيمة 89.75

359

• صغير الحجم للغاية ، للتخزين في الأدراج ● تقطيع وهرس وعجن وبشر مباشرة للطبق

 ▼ تحضیر وجبات سریعة من الصفر ŧabby ◆● tamara

● 10 سرعات اتوماتیکیة

ŧabby **♦●** tamara

KENWOOD محضرة طعام